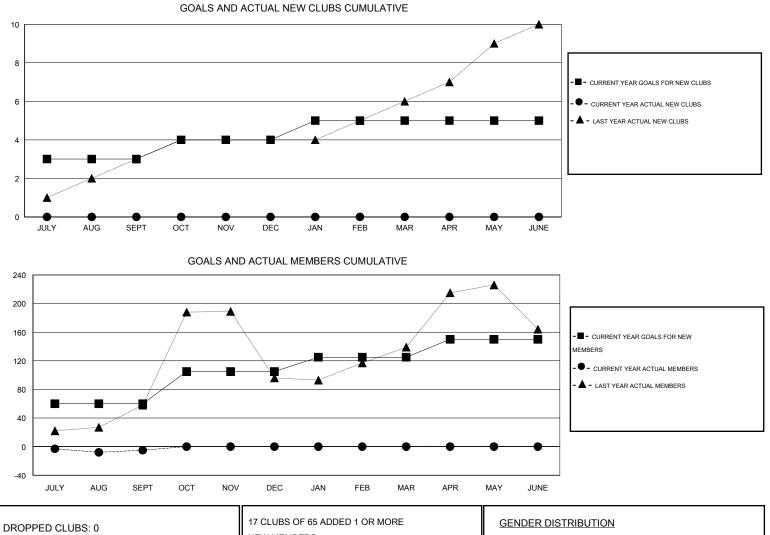

## GMT: JUSWAN TJOE

| LOCATION INDONESIA |
|--------------------|
|--------------------|

GMT CA 7

| 0             |                  |                   |                  |                  |                                  |                    |                                     |                    |                  |
|---------------|------------------|-------------------|------------------|------------------|----------------------------------|--------------------|-------------------------------------|--------------------|------------------|
|               |                  | Clubs             |                  |                  | Members<br>RESULTS FOR 2014-2015 |                    |                                     |                    |                  |
|               | RESU             | LTS FOR 2014-2015 | i                |                  |                                  |                    |                                     |                    |                  |
| QUARTER       | NEW CLUB<br>GOAL | NEW CLUBS         | DROPPED<br>CLUBS | NET<br>GAIN/LOSS | QUARTER                          | NEW MEMBER<br>GOAL | CHARTER AND<br>NEW MEMBERS<br>ADDED | DROPPED<br>MEMBERS | NET<br>GAIN/LOSS |
| JULY/AUG/SEPT | 3                | 0                 | 0                | 0                | JULY/AUG/SEPT                    | 60                 | 39                                  | 44                 | -5               |
| OCT/NOV/DEC   | 1                | 0                 | 0                | 0                | OCT/NOV/DEC                      | 45                 | 0                                   | 0                  | 0                |
| JAN/FEB/MAR   | 1                | 0                 | 0                | 0                | JAN/FEB/MAR                      | 20                 | 0                                   | 0                  | 0                |
| APR/MAY/JUNE  | 0                | 0                 | 0                | 0                | APR/MAY/JUNE                     | 25                 | 0                                   | 0                  | 0                |

| DROPPED CLUBS: 0 |            | 17 CLUBS OF 65 ADDED 1 OR MORE | GENDER DISTRIBUTION   |              |     |
|------------------|------------|--------------------------------|-----------------------|--------------|-----|
|                  |            | NEW MEMBERS                    | MALE                  | 690 (44.06%) |     |
|                  |            |                                | FEMALE                | 876 (55.94%) |     |
| DROPPED MEMBERS  |            |                                |                       |              |     |
| DECEASED         | 0          | CLICK HERE FOR HEALTH          |                       |              |     |
| CLUB CANCELLED   | 0          | ASSESSMENT DATA                | FAMILY UNIT MEMBERS   |              | 283 |
| OTHER            | 44         | ACCECOMENT DATA                | HEAD OF HOUSEHOLD     |              | 133 |
| TOTAL            | 44         |                                | NON-HEAD OF HOUSEHOLD |              |     |
|                  | <b>A A</b> |                                |                       |              |     |